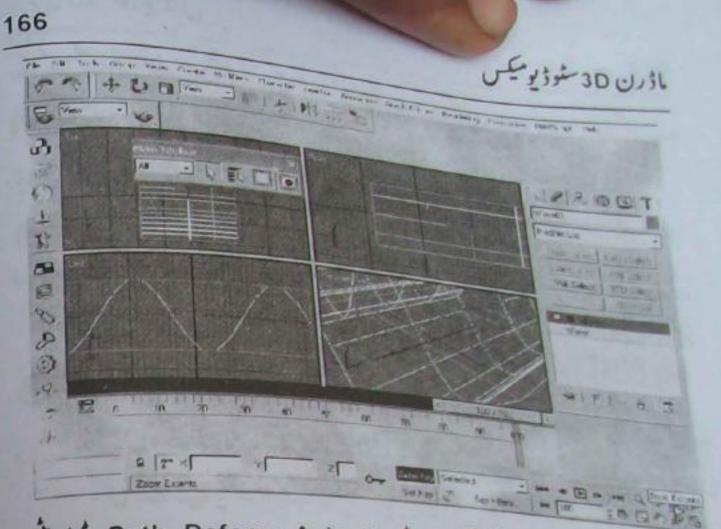

كے ناپ پر كمرا كرنا چاچ بی ای کے لیے آپ کو سیٹ کی موڈ میں تی ایٹی پیشز کیز بتانی پڑی کی جو کر یب کو یں، اور بن جگردی بی لیکن یادر ب کر اس معقد سے آپ کریب کو چوٹی پر کھڑا PatchDeform ورلد يعيس موديفائر لا كوكريا: ب ع بمل HouseShoeCrab03.max فائل كھوليس اور پھرا نائل کے میویں سے سیو ایز کماغ پر کلک کرتے ہو کے HouseShoe Crab04.max كام م محفوظ كركس-اب آپ Camera01 ولا پورٹ میں کلک کر کے اے عمل میں لاتے ہوتے المحميص چلائي يا ٹائم سلائيڈر كو ڈريگ كري ليكن نوٹ كري كم كريب Sand او بجيك كى طرف وكت كرتا ب-Grab01 فيرآب سليك بن يركلك كرك Camera01 ويو يورث ش Crab01 ادبجيك اللهاكرات سليك كرليس جب كم موديفائر بيكل مس موجود موديفائر الم يم ي ورلد يعيس موديفارز لمد ي Patch Deform مليك - 2-5 Pick اب آپ موڈیفائی پینل میں موجود پیرا مرزرول آؤٹ کے Pick Patch بن پر کلک کر کے Camera01 ویو پورٹ میں Sand او بجیکٹ



ا بر آب عراجزز رول آدف عن Path Deform Axis X مديد بن سیک کرلی جب کہ Flip کا چیک باک بھی سیکٹ کر لیجتے۔

- اب آپ بیرا میزز رول آون می رومیش فیلڈ می 90- تائی کر کے اینز کی ريى كردي تواس طرح بحلى خود بخو دروش بوكر في تير تا شروع كرد الى آب ہید یادر کیس کہ ٹائم سلائیڈر فریم ٥ پ ب جب کہ شیش بار می ے
- آثر کی بٹن پر کل کردیں۔ ایم این ایم سائیدر کوفریم 100 تک ڈریگ کر کے پیرا میٹرز رول آؤٹ میں 100 اپ کریں ادر ایٹر کی پر لی کر کے چھلی کو پاتھ کے 100% و پر حک
- ۱۰ اب آپ ٹائم سلائیڈرکو ڈریگ کر کے ایکیشن چلا کس اور ہر دیو پورٹ میں . رائ كلك كرك ديكيس كر چلى كس طرح باتھ كى تلح بر مخصر موتى ب-

  - اب آپ کملی ہوئی دغرد کو بند کرنے کے لیے کلوز بٹن پر کلک کردیں جب کہ فاك كوتفوظ رف كے لي فاكل كرمين من سو كماغ ركل كرد بج-

اڈرن 3D سٹوڈ یومیکس سدي شاث استعال كرنا: سب بے پہلے BirdWing01.max کھولیں اور پھر ا